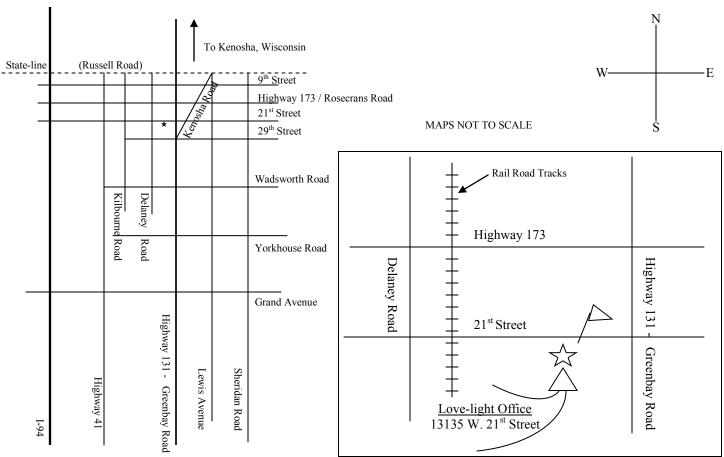

# Directions to **Love-light** Office

Our Office is a renovated rural house. The address is <u>13135 W. 21<sup>st</sup> Street.</u> (We are on the South side of 21st Street. West of GreenBay Road (Highway 131) and East of Delaney Road.)

#### Traveling South on I-94

- Exit going EAST at HIGHWAY 41 (before entering Illinois Toll Road)
- Turn LEFT (East) at HIGHWAY 173 (also called Rosecran Road)
- Continue for about 3-4 miles
- Turn RIGHT (South) at GREENBAY ROAD (also called Highway 131)
- Turn RIGHT (West) at 21<sup>st</sup> STREET (very first cross street you come to with a Stoplight)
- Go approximately 1/4 mile and look for our address on the South side of 21st Street.
  (We are the first driveway immediately after the yellow-triangular "No Passing Zone" sign).

### Traveling North on I-94

- Follow Toll Road past Gurnee and through final Toll Booth (past Gurnee Mills Mall and 6-Flags Great America, almost to Wisconsin state-line)
- Exit RIGHT (East) at HIGHWAY 173 (also called Rosecran Road)
- Continue for about 3-4 miles
- Turn RIGHT (South) at GREENBAY ROAD (also called Highway 131)
- Turn RIGHT (West) at 21<sup>st</sup> STREET (very first cross street you come to with a Stoplight)
- Go approximately 1/4 mile and look for our address on the South side of 21st Street. (We are the first driveway immediately after the yellow-triangular "No Passing Zone" sign).

#### **Local Directions**

• On South side of 21<sup>st</sup> STREET, West of GREENBAY ROAD and East of DELANEY ROAD. (We are the first driveway immediately after the yellow-triangular "No Passing Zone" sign).